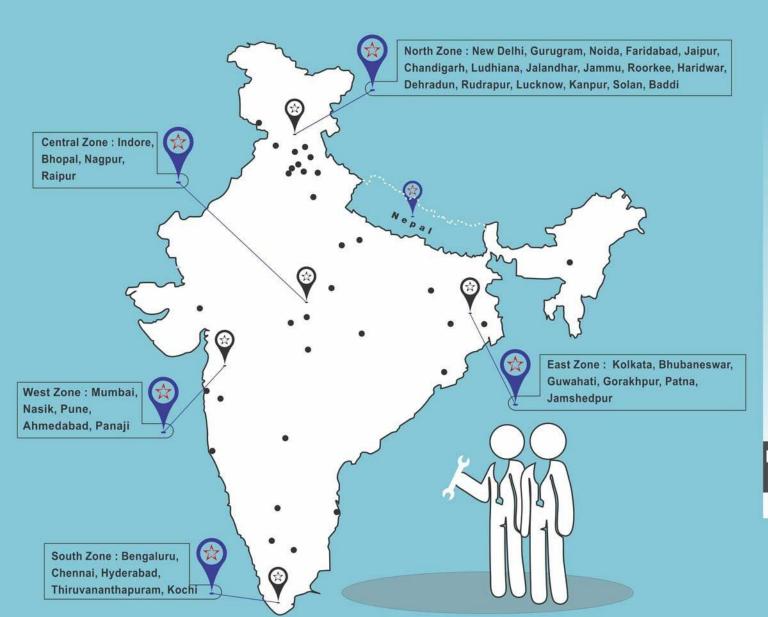

# STAR LINK'S FOOTPRINTS ACROSS INDIA

Sales & Support network

(online)Across

the
WORLD.

DUBAI, AUSTRALIA, SOUTH AFRICA, GERMANY, AFGHANISTAN, CONGO, KUWAIT.