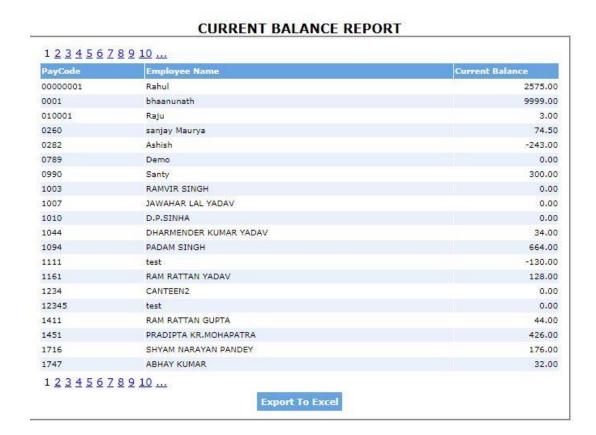

### ITEM MONTHLY CONSUMPTION REPORT

| From<br>Date | To Date         | 6 |
|--------------|-----------------|---|
|              | Generate Cancel |   |
|              |                 |   |

• **Employee Current Balance**: You can see the information of all employees' current balance for the canteen uses.

# **11.** Employee Current Balance:

| PayCode | Employee Name          | Current Balance |
|---------|------------------------|-----------------|
| 00001   | AMIT                   | 2000.00         |
| 10004   | Munna Yadav            | 0.00            |
| 10011   | Akhand Singh           | 0,00            |
| 10029   | Pappu Yadav            | -13,00          |
| 1003    | JALANDER GOUD          | -39.00          |
| 10043   | Upendra Yadav          | 0,00            |
| 1026    | Sabir Ali              | -20,00          |
| 1031    | Uma Shankar Mauray     | 0.00            |
| 1038    | Balram Maurya          | -608.00         |
| 1042    | Arjun Prasad Chaudhary | -85.00          |
| 1046    | RAJESH KUMAR PANDEY    | 0,00            |
| 1057    | Arjun Kumar Mishra     | 0.00            |
| 1058    | Santosh Yadav          | 0.00            |
| 1067    | Promod Kumar Singh     | 0.00            |
| 1069    | Sushil Kumar Varma     | -28,50          |
| 1071    | Ram Lakhan Chauhan     | 0.00            |
| 1072    | Manoj Kumar Singh      | -32.50          |
| 1085    | Santosh Yadav          | -71.00          |
| 1088    | R. Pandey              | 0,00            |