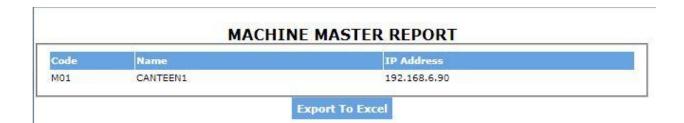

• Machine Master: - In this you can make entry of the new Machine, also you can edit and delete the existing machine from the Canteen Management System.

For a new entry of the machine, press NEW button on the Machine Master page. A new window will appear on the screen. In this window enter, Machine code, Machine Name, Machine IP in the related fields. Then press save button to save the Machine information in the software.

| 3                         |              | <u>Machine Master</u> |              |   |
|---------------------------|--------------|-----------------------|--------------|---|
|                           | MachineCode  | Machine Name          | Search       |   |
|                           | Machine Code | Machine Name          | Machine IP   |   |
| <u>Delete</u> <u>Edit</u> | M01          | CANTEEN1              | 192.168.6.90 |   |
|                           |              | New Show All          |              |   |
| <b>*</b> C                |              |                       |              | E |