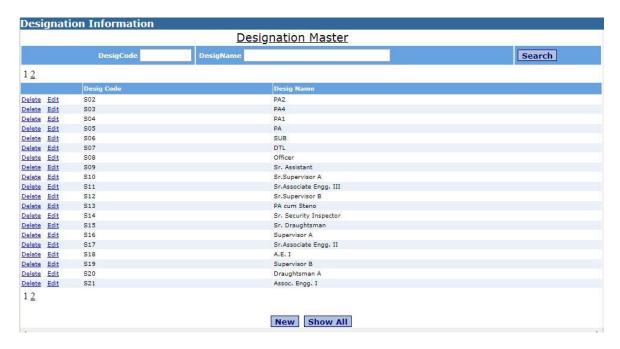

• **Designation Master:** in this feature, you can add, edit or delete any of the designations in your office. You can also search by Desig Code, Desig Name to find a particular entry.

To add a new designation, click on New, enter the Designation Code & Designation Name and click on save.

| Designation I | Desig Code<br>Desig Name | New Designation Entry  Save Cancel |  |
|---------------|--------------------------|------------------------------------|--|
| 4             |                          |                                    |  |