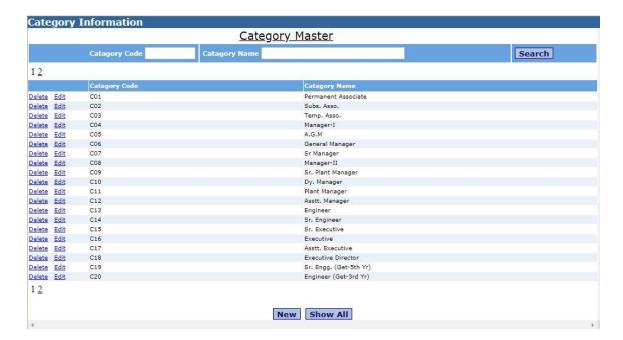

• Category Master: this feature enables you to add different staff categories in the software. You can also search by Category Code, Category Name to find a particular entry.

To add a new category, click on New, enter the Category Code & Category Name and click on save.