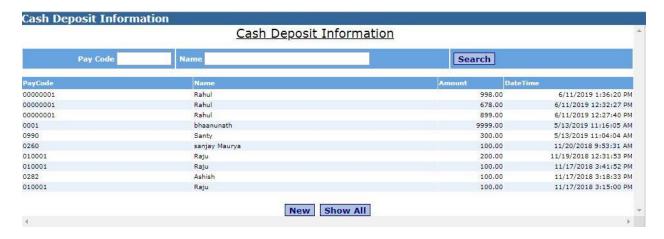

**Export To Excel** 

• Machine Information: You can see all the information of all the Machine of the canteen through this Machine Master Information.

• Cash Deposit Information: You can see all the information of employee who was deposit the cash through this cash deposit information.

| PayCode  | Employee Name | Туре     | Date                   | Amount  |
|----------|---------------|----------|------------------------|---------|
| 00000001 | Rahul         | PostPaid | 6/11/2019 1:36:20 PM   | 998.00  |
| 00000001 | Rahul         | PostPaid | 6/11/2019 12:32:27 PM  | 678.00  |
| 00000001 | Rahul         | PostPaid | 6/11/2019 12:27:40 PM  | 899.00  |
| 0001     | bhaanunath    | PostPaid | 5/13/2019 11:16:05 AM  | 9999.00 |
| 0990     | Santy         | PrePaid  | 5/13/2019 11:04:04 AM  | 300.00  |
| 0260     | sanjay Maurya | PrePaid  | 11/20/2018 9:53:31 AM  | 100.00  |
| 010001   | Raju          | PrePaid  | 11/19/2018 12:31:53 PM | 200.00  |
| 010001   | Raju          | PrePaid  | 11/17/2018 3:41:52 PM  | 100.00  |
| 0282     | Ashish        | PrePaid  | 11/17/2018 3:18:33 PM  | 100.00  |
| 010001   | Raju          | PrePaid  | 11/17/2018 3:15:00 PM  | 100.00  |