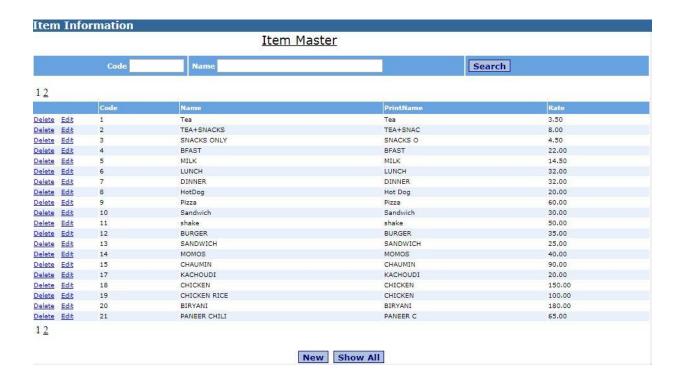

• **Item Information:** You can see all the information of all the item of the canteen through this Item Master Information.

| 1 <u>2</u> |                  | The second secon |        |
|------------|------------------|--------------------------------------------------------------------------------------------------------------------------------------------------------------------------------------------------------------------------------------------------------------------------------------------------------------------------------------------------------------------------------------------------------------------------------------------------------------------------------------------------------------------------------------------------------------------------------------------------------------------------------------------------------------------------------------------------------------------------------------------------------------------------------------------------------------------------------------------------------------------------------------------------------------------------------------------------------------------------------------------------------------------------------------------------------------------------------------------------------------------------------------------------------------------------------------------------------------------------------------------------------------------------------------------------------------------------------------------------------------------------------------------------------------------------------------------------------------------------------------------------------------------------------------------------------------------------------------------------------------------------------------------------------------------------------------------------------------------------------------------------------------------------------------------------------------------------------------------------------------------------------------------------------------------------------------------------------------------------------------------------------------------------------------------------------------------------------------------------------------------------------|--------|
| Item Code  | Item Description | Item Print Name                                                                                                                                                                                                                                                                                                                                                                                                                                                                                                                                                                                                                                                                                                                                                                                                                                                                                                                                                                                                                                                                                                                                                                                                                                                                                                                                                                                                                                                                                                                                                                                                                                                                                                                                                                                                                                                                                                                                                                                                                                                                                                                | Rate   |
| 1          | Tea              | Tea                                                                                                                                                                                                                                                                                                                                                                                                                                                                                                                                                                                                                                                                                                                                                                                                                                                                                                                                                                                                                                                                                                                                                                                                                                                                                                                                                                                                                                                                                                                                                                                                                                                                                                                                                                                                                                                                                                                                                                                                                                                                                                                            | 3.50   |
| 2          | TEA+SNACKS       | TEA+SNAC                                                                                                                                                                                                                                                                                                                                                                                                                                                                                                                                                                                                                                                                                                                                                                                                                                                                                                                                                                                                                                                                                                                                                                                                                                                                                                                                                                                                                                                                                                                                                                                                                                                                                                                                                                                                                                                                                                                                                                                                                                                                                                                       | 8.00   |
| 3          | SNACKS ONLY      | SNACKS O                                                                                                                                                                                                                                                                                                                                                                                                                                                                                                                                                                                                                                                                                                                                                                                                                                                                                                                                                                                                                                                                                                                                                                                                                                                                                                                                                                                                                                                                                                                                                                                                                                                                                                                                                                                                                                                                                                                                                                                                                                                                                                                       | 4.50   |
| 4          | BFAST            | BFAST                                                                                                                                                                                                                                                                                                                                                                                                                                                                                                                                                                                                                                                                                                                                                                                                                                                                                                                                                                                                                                                                                                                                                                                                                                                                                                                                                                                                                                                                                                                                                                                                                                                                                                                                                                                                                                                                                                                                                                                                                                                                                                                          | 22,00  |
| 5          | MILK             | MILK                                                                                                                                                                                                                                                                                                                                                                                                                                                                                                                                                                                                                                                                                                                                                                                                                                                                                                                                                                                                                                                                                                                                                                                                                                                                                                                                                                                                                                                                                                                                                                                                                                                                                                                                                                                                                                                                                                                                                                                                                                                                                                                           | 14,50  |
| 6          | LUNCH            | LUNCH                                                                                                                                                                                                                                                                                                                                                                                                                                                                                                                                                                                                                                                                                                                                                                                                                                                                                                                                                                                                                                                                                                                                                                                                                                                                                                                                                                                                                                                                                                                                                                                                                                                                                                                                                                                                                                                                                                                                                                                                                                                                                                                          | 32,00  |
| 7          | DINNER           | DINNER                                                                                                                                                                                                                                                                                                                                                                                                                                                                                                                                                                                                                                                                                                                                                                                                                                                                                                                                                                                                                                                                                                                                                                                                                                                                                                                                                                                                                                                                                                                                                                                                                                                                                                                                                                                                                                                                                                                                                                                                                                                                                                                         | 32.00  |
| 8          | HotDog           | Hot Dog                                                                                                                                                                                                                                                                                                                                                                                                                                                                                                                                                                                                                                                                                                                                                                                                                                                                                                                                                                                                                                                                                                                                                                                                                                                                                                                                                                                                                                                                                                                                                                                                                                                                                                                                                                                                                                                                                                                                                                                                                                                                                                                        | 20,00  |
| 9          | Pizza            | Pizza                                                                                                                                                                                                                                                                                                                                                                                                                                                                                                                                                                                                                                                                                                                                                                                                                                                                                                                                                                                                                                                                                                                                                                                                                                                                                                                                                                                                                                                                                                                                                                                                                                                                                                                                                                                                                                                                                                                                                                                                                                                                                                                          | 60.00  |
| 10         | Sandwich         | Sandwich                                                                                                                                                                                                                                                                                                                                                                                                                                                                                                                                                                                                                                                                                                                                                                                                                                                                                                                                                                                                                                                                                                                                                                                                                                                                                                                                                                                                                                                                                                                                                                                                                                                                                                                                                                                                                                                                                                                                                                                                                                                                                                                       | 30.00  |
| 11         | shake            | shake                                                                                                                                                                                                                                                                                                                                                                                                                                                                                                                                                                                                                                                                                                                                                                                                                                                                                                                                                                                                                                                                                                                                                                                                                                                                                                                                                                                                                                                                                                                                                                                                                                                                                                                                                                                                                                                                                                                                                                                                                                                                                                                          | 50.00  |
| 12         | BURGER           | BURGER                                                                                                                                                                                                                                                                                                                                                                                                                                                                                                                                                                                                                                                                                                                                                                                                                                                                                                                                                                                                                                                                                                                                                                                                                                                                                                                                                                                                                                                                                                                                                                                                                                                                                                                                                                                                                                                                                                                                                                                                                                                                                                                         | 35,00  |
| 13         | SANDWICH         | SANDWICH                                                                                                                                                                                                                                                                                                                                                                                                                                                                                                                                                                                                                                                                                                                                                                                                                                                                                                                                                                                                                                                                                                                                                                                                                                                                                                                                                                                                                                                                                                                                                                                                                                                                                                                                                                                                                                                                                                                                                                                                                                                                                                                       | 25.00  |
| 14         | MOMOS            | MOMOS                                                                                                                                                                                                                                                                                                                                                                                                                                                                                                                                                                                                                                                                                                                                                                                                                                                                                                                                                                                                                                                                                                                                                                                                                                                                                                                                                                                                                                                                                                                                                                                                                                                                                                                                                                                                                                                                                                                                                                                                                                                                                                                          | 40.00  |
| 15         | CHAUMIN          | CHAUMIN                                                                                                                                                                                                                                                                                                                                                                                                                                                                                                                                                                                                                                                                                                                                                                                                                                                                                                                                                                                                                                                                                                                                                                                                                                                                                                                                                                                                                                                                                                                                                                                                                                                                                                                                                                                                                                                                                                                                                                                                                                                                                                                        | 90.00  |
| 17         | KACHOUDI         | KACHOUDI                                                                                                                                                                                                                                                                                                                                                                                                                                                                                                                                                                                                                                                                                                                                                                                                                                                                                                                                                                                                                                                                                                                                                                                                                                                                                                                                                                                                                                                                                                                                                                                                                                                                                                                                                                                                                                                                                                                                                                                                                                                                                                                       | 20.00  |
| 18         | CHICKEN          | CHICKEN                                                                                                                                                                                                                                                                                                                                                                                                                                                                                                                                                                                                                                                                                                                                                                                                                                                                                                                                                                                                                                                                                                                                                                                                                                                                                                                                                                                                                                                                                                                                                                                                                                                                                                                                                                                                                                                                                                                                                                                                                                                                                                                        | 150.00 |
| 19         | CHICKEN RICE     | CHICKEN                                                                                                                                                                                                                                                                                                                                                                                                                                                                                                                                                                                                                                                                                                                                                                                                                                                                                                                                                                                                                                                                                                                                                                                                                                                                                                                                                                                                                                                                                                                                                                                                                                                                                                                                                                                                                                                                                                                                                                                                                                                                                                                        | 100.00 |
| 20         | BIRYANI          | BIRYANI                                                                                                                                                                                                                                                                                                                                                                                                                                                                                                                                                                                                                                                                                                                                                                                                                                                                                                                                                                                                                                                                                                                                                                                                                                                                                                                                                                                                                                                                                                                                                                                                                                                                                                                                                                                                                                                                                                                                                                                                                                                                                                                        | 180.00 |
| 21         | PANEER CHILI     | PANEER C                                                                                                                                                                                                                                                                                                                                                                                                                                                                                                                                                                                                                                                                                                                                                                                                                                                                                                                                                                                                                                                                                                                                                                                                                                                                                                                                                                                                                                                                                                                                                                                                                                                                                                                                                                                                                                                                                                                                                                                                                                                                                                                       | 65.00  |
| 1 2        |                  |                                                                                                                                                                                                                                                                                                                                                                                                                                                                                                                                                                                                                                                                                                                                                                                                                                                                                                                                                                                                                                                                                                                                                                                                                                                                                                                                                                                                                                                                                                                                                                                                                                                                                                                                                                                                                                                                                                                                                                                                                                                                                                                                |        |