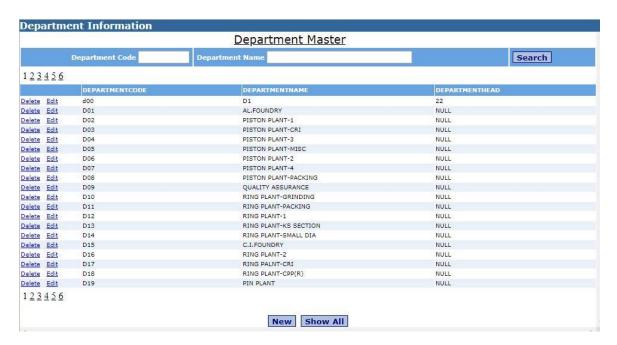

• **Department Master:** in this you can add a new department from your office. You can also search by Department Code, Department Name to find a particular entry.

To add a new category, click on New, enter the Department Code, Department Name & Department Head and click on save.