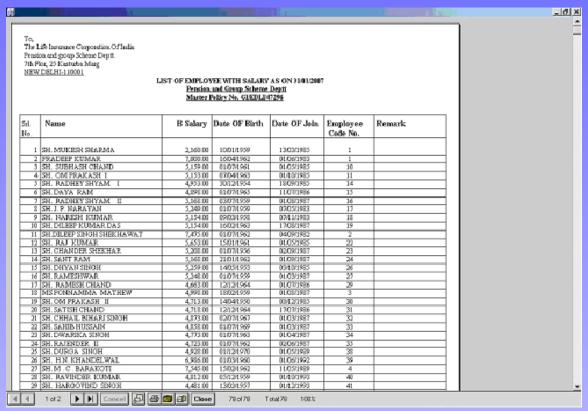

#### 10. Statement

| 10.1 | Over Time Statement        | Y | - | - |
|------|----------------------------|---|---|---|
| 10.2 | Group Gratuity Scheme      | Y | - | - |
| 10.3 | Pension and Group Scheme   | Y | - | - |
| 10.4 | Leave Encashment Statement | Y | - | - |
| 10.5 | Gratuity Statement         | Y | - | - |
| 10.6 | Full and Final Statement   | Y | Y | Y |
| 10.7 | Full and Final Register    |   |   |   |