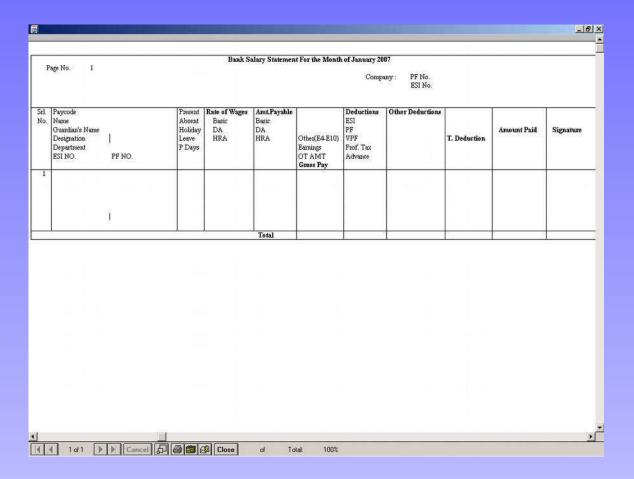

s<br>Wages<br>Imployer Shar<br>Employer Sh |                                                                   | 115,366.00<br>78,366.00<br>7,316.00<br>6,528.00                 |                                          |         |
| otal                        | 4,684.00                                    |                      |               |       | AJC N<br>AJC N<br>AJC N<br>AJC N<br>AJC N | o. 10 :<br>io. 2 :<br>o. 21 :                  | 18,844.00<br>6,528.00<br>1,269.00<br>577.00<br>12.00<br>34,546.00 | 7,316.00                                                        |                                          |         |

Fig 1.3 Summery Statements

#### 1.4 Salary by Cheque



Fig 1.4 Salary by Cheque

#### 1.5 Salary by Cash



Fig1.5 Salary by Cash

# 1.6 Bank Salary Statement



Fig 1.6 Bank Salary Statements

#### 1.7 Non Bank Salary Statement



Fig 1.7 Non Bank Salary Statement

# 1.8 Bank Salary Statement Summery



Fig 1.8 Bank Salaries Summery Statement

#### 1.9 Employee salary statement Summary.

It's comes in excel format.

#### 1.10 Employee salary Comparison.

It's comes in excel format.

#### 1.11 Employee Increment history.

It's comes in excel format.

#### 2 PF Reports

#### 2.1 PF Statement

(Gold, Silver)



Fig 2.1 PF Statement

## 2.2 Arrear PF Statements

| D    | RMG Autometers Gas Technologies Ltd.  Page No.: 1 Arrear PF Statement For the Month of May 2009 |                     |            |          |    |         |        |      |          |       |  |  |  |  |
|------|---------------------------------------------------------------------