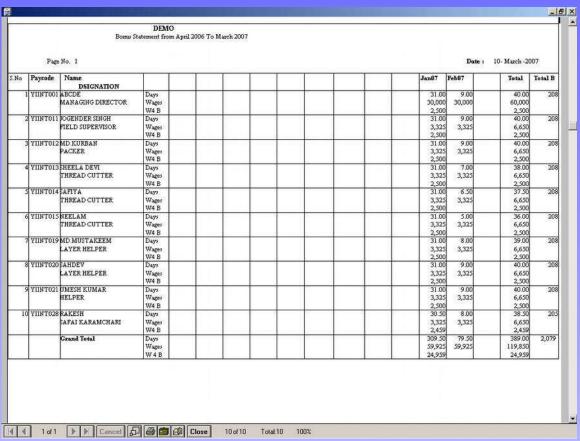

br>51.00<br>0.00<br>0.00    | 916.0   |  |  |  |
| SONIT KUMAR JANARDAN DAS Fitter PRODUCTION 8869403   UP/40263 13                                 | 88.00  | 909.00<br>0.00<br>183.00<br>0.00<br>36.00   | 899.00<br>0.00<br>177.00<br>0.00<br>35.00   | 965.00<br>0.00<br>35.00<br>535.00                         | 31.00<br>107.00<br>0.00<br>0.00   | 1,543.0 |  |  |  |

7.3 Arrear Summary Register

## 7.4 Arrear Summary Statement

PAYMENT OF BONUS RULES 1975
FORM C [RULE 4(C)]
Arrear Bonus Payment Register for tht Month of May 2009

Date: 12- January -2010

S.No Paycode Employee Name Father/Husband Name Designation Total Wages Rate % Wages For Total Bonus Less Adv. Net Payable/AmountPaid

Total

7.4Arrear Summary Statement

# 7.5 Arrear Register



7.5 Arrear Register

#### 7.6 Bonus Statement



Fig 7.6 Bonus Statement

## 7.7 Bonus Payment Form



Fig 7.7 Bonus Payment form

# 7.8 Bonus Payment Slip



Fig 7.8 Bonus Payment Slip

# **8** Master Reports

## 8.1 Employee Salary Structure



Fig 8.1 Employee Salary Structure

# 8.2 Employee Wise CTC



Fig 8.2 Employee Wise CTC

# 8.3 Company Wise CTC



Fig 8.3 Company Wise CTC

### **8.4** Department Wise CTC



Fig 8.4 Department Wise CTC

# 8.5 TDS Report

| RMG Autometers Gas Technologies Ltd.  Page No.: 1 TDS Statement For the Month of May 2009 |                     |            |               |           |            |  |  |  |  |
|-------------------------------------------------------------------------------------------|---------------------|------------|---------------|-----------|------------|--|--|--|--|
| Date: