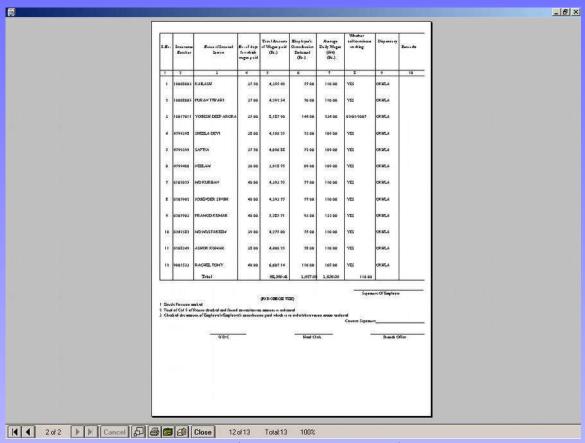

# 3.6 Register Of Employee (Form 7)

|      |            | Page No.          | 1          |                                                | Regis                         | ter of I                               | Implo                                          | yees (E                       |                                         |                                               |                               |                                         |                                                | ogies Li<br>Septemb           |                                         | 9                                              |                               |                                         |                                                |                               |                                          |               |                                             |
|------|------------|-------------------|------------|------------------------------------------------|-------------------------------|----------------------------------------|------------------------------------------------|-------------------------------|-----------------------------------------|-----------------------------------------------|-------------------------------|-----------------------------------------|------------------------------------------------|-------------------------------|-----------------------------------------|------------------------------------------------|-------------------------------|-----------------------------------------|------------------------------------------------|-------------------------------|------------------------------------------|---------------|---------------------------------------------|
| Srl. | Insur      | Emp               | D.0.J      | Month Apr 09                                   |                               | r 09                                   | Month May 09                                   |                               |                                         |                                               | Month                         | Month                                   |                                                | Month Aug 09                  |                                         | Month Sep 02                                   |                               |                                         |                                                |                               |                                          |               |                                             |
|      | ence<br>No | Reme              | 2400354    | No of<br>Day:<br>Por<br>Which<br>Wages<br>Paid | Total<br>Ant<br>Weges<br>Pail | Emp<br>Shero<br>of<br>Contr.<br>bution | No of<br>Doys<br>for<br>which<br>wages<br>Paid | Total<br>Amt<br>Wages<br>Paid | Emp<br>shere<br>of<br>Contri,<br>bution | Most<br>Days<br>Por<br>Which<br>Wages<br>Paid | Total<br>Ant<br>Wages<br>Paid | Emp<br>shere<br>of<br>Centri,<br>bution | No of<br>Days<br>Por<br>Which<br>Wages<br>Paid | Total<br>Ant<br>Wages<br>Paid | Emp<br>Shere<br>of<br>Contri.<br>bution | No of<br>Days<br>Por<br>Which<br>Wages<br>Paid | Totel<br>Amt<br>Weges<br>Paid | Emp<br>Share<br>of<br>Contri.<br>Bution | No of<br>Dept<br>Por<br>Which<br>Weges<br>Pail | Total<br>Amt<br>Wages<br>Paid | Emp.<br>Shere<br>of<br>Contri,<br>button | Total<br>Days | Total<br>Emp<br>Shere<br>Cont<br>rbu<br>ion |
| 1    | 0          | PARSHOIAM SINGH   | 10.03.2004 | 30.00                                          | 0                             | 0.00                                   | 00.0                                           | 0                             | 0.00                                    | 30.00                                         | 0                             | 0.00                                    | 0.00                                           | 0                             | 0.00                                    | 19.08                                          | 0                             | 0.00                                    | 1.00                                           | 718                           | 14.00                                    | 80.00         | 14.0                                        |
| 2    | 8819402    | VDAY SINGH        | 09/04/2007 | 25.80                                          | 8,730                         | 133.00                                 | 29.80                                          | 10,783                        | 190.00                                  | 0.00                                          | 0                             | 0.00                                    | 0.00                                           | 0                             | 8,00                                    | 0.00                                           | 0                             | 0.00                                    | 0.00                                           | 0                             | 0.00                                     | 34.00         | 3+3.0                                       |
| 3    | 8819403    | SONIT KUMAR.      | 14/04/2007 | 29.00                                          | 9,189                         | 141.00                                 | 31.00                                          | 11,188                        | 198.00                                  | 0.00                                          | 0                             | 0.00                                    | 0.00                                           |                               | 0.00                                    | 90.0                                           | 0                             | 0.00                                    | 0.00                                           | 0                             | 0.00                                     | 60,00         | 3398                                        |
| •    | 8819104    | S.P. IRIPATHI     | 14.04/2007 | 28.00                                          | 7,005                         | 123,00                                 | 28.50                                          | 8,430                         | 149.00                                  | 0.00                                          | 0                             | 0.00                                    | 0,00                                           | 0                             | 0.00                                    | 0.00                                           | 0                             | 0.00                                    | 0.00                                           | 0                             | 0.00                                     | 3630          | 272.0                                       |
| 3    | 8819103    | VISHWAS SHARMA    | 01.03/2007 | 30.00                                          | 8,601                         | 151.00                                 | 31.00                                          | 10,048                        | 178.00                                  | 0.00                                          | 0                             | 0.00                                    | 0.00                                           | 0                             | 0.00                                    | 90.0                                           | 0                             | 0.00                                    | 0.00                                           | 0                             | 0.00                                     | 1.00          | 3298                                        |
| 1    | 8819101    | RAILASH C. SHARMA | 01.03/2007 | 30.00                                          | 9,507                         | 14780                                  | 31,00                                          | 11,224                        | 199.00                                  | 90.0                                          | 0                             | 0.00                                    | 00.0                                           | 0                             | 0.00                                    | 90,0                                           | 0                             | 0.00                                    | 0.00                                           | 0                             | 0.00                                     | 61.00         | 3660                                        |
| 3    | 8819H07    | SUSHIL KUMAR      | 01.03/2007 | 30.00                                          | 10,760                        | 189.00                                 | 31.00                                          | 12,228                        | 213.00                                  | 0.00                                          | 0                             | 0.00                                    | 0.00                                           | 0                             | 8,00                                    | 0.00                                           | 0                             | 0.00                                    | 0.00                                           | 0                             | 0.00                                     | \$1.00        | 0 404.0                                     |
| 8    | 8849408    | KAPIL VERMA       | 02/03/2007 | 30.00                                          | 8,946                         | 157.00                                 | 31.00                                          | 8,944                         | 137.00                                  | 10.00                                         | 2,981                         | 53.00                                   | 0.00                                           | 0                             | 0.00                                    | 0.00                                           | 0                             | 0.00                                    | 0.00                                           | .0                            | 8.00                                     | 71.00         | 3478                                        |
| 9    | 8819409    | CHANDRA PAL       | 04.05/2007 | 30.00                                          | 8,337                         | 150.00                                 | 30.50                                          | 10,125                        | 180.00                                  | 0.00                                          | 0                             | 0.00                                    | 0.00                                           |                               | 0.00                                    | 0.00                                           | 0                             | 0.00                                    | 0.00                                           | 0                             | 0.00                                     | 60.50         | 330.0                                       |
| 10   | 8849410    | DHEERAJ KR. IYAGI | 01.0 (2007 | 30.00                                          | 8,341                         | 144.00                                 | 31.00                                          | 9,134                         | 141.00                                  | 0.00                                          | 0                             | 0.00                                    | 0.00                                           |                               | 0.00                                    | 0.00                                           | 0                             | 0.00                                    | 0.00                                           | 0                             | 0.00                                     | 11.00         | 3078                                        |

## 3.6 Register of Employee (Form 7)