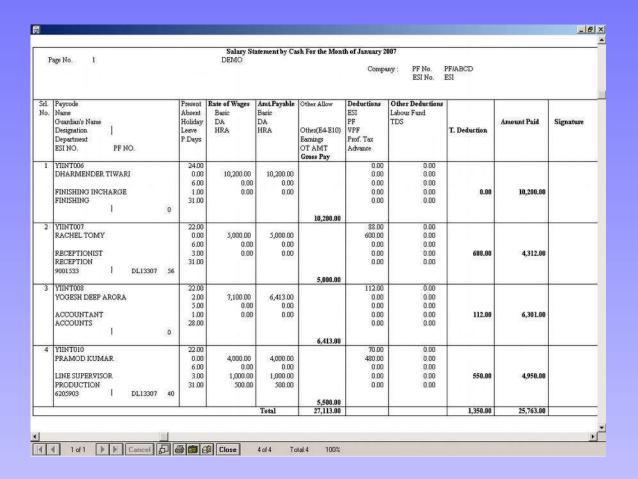

| P.F. E                                    | Vages<br>Wages<br>Imployer Shar<br>Employer Sh |                                                                   | 115,366.00<br>78,366.00<br>7,316.00<br>6,528.00                 |                                          |         |
| otal                        | 4,684.00                                    |                      |               |       | AJC N<br>AJC N<br>AJC N<br>AJC N<br>AJC N | o. 10 :<br>io. 2 :<br>o. 21 :                  | 18,844.00<br>6,528.00<br>1,269.00<br>577.00<br>12.00<br>34,546.00 | 7,316.00                                                        |                                          |         |

Fig 1.3 Summery Statements

#### 1.4 Salary by Cheque



Fig 1.4 Salary by Cheque

#### 1.5 Salary by Cash



Fig1.5 Salary by Cash

# 1.6 Bank Salary Statement



Fig 1.6 Bank Salary Statements

#### 1.7 Non Bank Salary Statement



Fig 1.7 Non Bank Salary Statement

# 1.8 Bank Salary Statement Summery



Fig 1.8 Bank Salaries Summery Statement

#### 1.9 Employee salary statement Summary.

It's comes in excel format.

#### 1.10 Employee salary Comparison.

It's comes in excel format.

#### 1.11 Employee Increment history.

It's comes in excel format.

#### 2 PF Reports

#### 2.1 PF Statement

(Gold, Silver)



Fig 2.1 PF Statement

## 2.2 Arrear PF Statements

| D    | RMG Autometers Gas Technologies Ltd.  Page No.: 1 Arrear PF Statement For the Month of May 2009 |                     |            |          |    |         |        |      |          |       |  |  |  |  |
|------|---------------