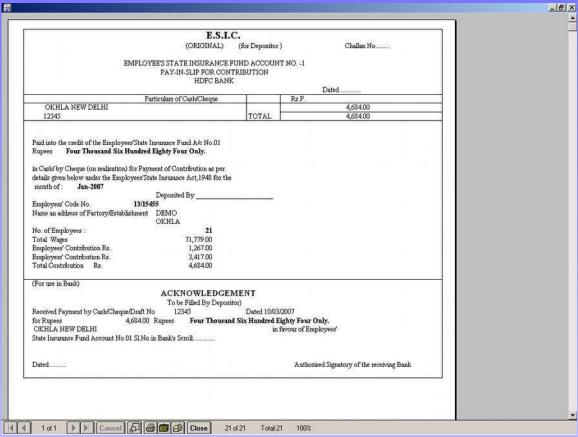

#### 3.5 ESI Monthly Challan

Fig 3.5 ESI Monthly Challan (4 Copies Original, Duplicate, Triplicate, Quadruplicate)