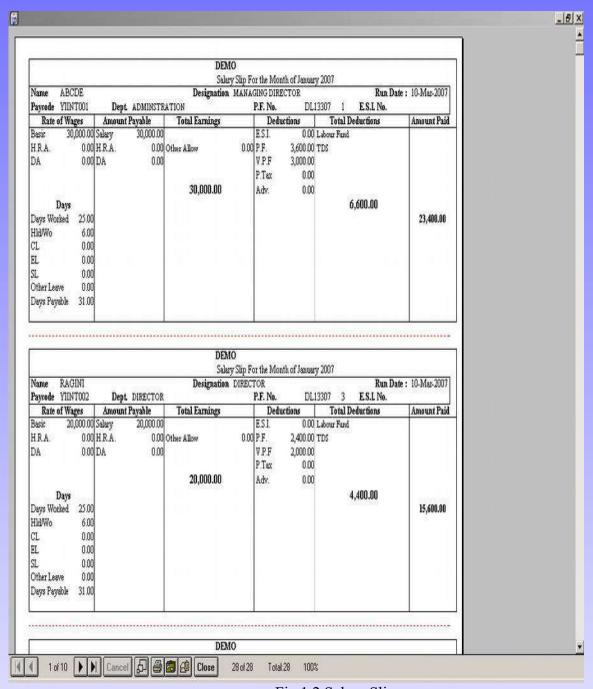

0 3,600.00 0.00 6.00 0.00 0.00 3,000.00 0.00 MANAGING DIRECTOR 0.00 0.00 6,600.00 23,400.00 0.00 ADMINSTRATION DL13307 1 30,000.00 0.00 0.00 RAGINI 6.00 20,000.00 20,000.00 2,400.00 2,000.00 0.00 0.00 0.00 DIRECTOR 0.00 0.00 0.00 4,400.00 15,600.00 0.00 0.00 DIRECTOR 31.00 0.00 0.00 DL13307 3 20,000.00 YIINT003 20.50 0.00 0.00 10,200.00 0.00 6.00 10,200.00 0.00 0.00 SUMANT VISHWAKARMA 0.00 0.00 MERCHANDISER 4.50 31.00 0.00 0.00 0.00 10,200.00 MERCHANDISING 0.00 0.00 0 YIINT004 22.00 0.00 0.00 0.00 SANJEEV KUMAR 10,200.00 0.00 10,200.00 0.00 0.00 6.00 0.00 0.00 0.00 4,000.00 4,000.00 PATTERN MASTER 3.00 0.00 0.00 0.00 15,000.00 31.00 PATTERN MAKING 800.00 800.00 0.00 0.00 0 15,000.00 75,200.00 11,000.00 64,200.00 Close Total:4

Fig 1.1 Salary Register

#### 1.2 Salary Slip

(Gold, Silver)



Fig 1.2 Salary Slip

# 1.3 Summary Statement

| 1 M 2 P/ 3 FI 4 A           | epartment<br>IERCHANDISING<br>ATTERN MAKING | Total<br>10,200.00   | E.S.L<br>0.00 | P.F.  | Tot From                                  |                                                |                                                                   |                                                                 |                                          |         |
|-----------------------------|---------------------------------------------|----------------------|---------------|-------|-------------------------------------------|------------------------------------------------|-------------------------------------------------------------------|--------------------------------------------------------------