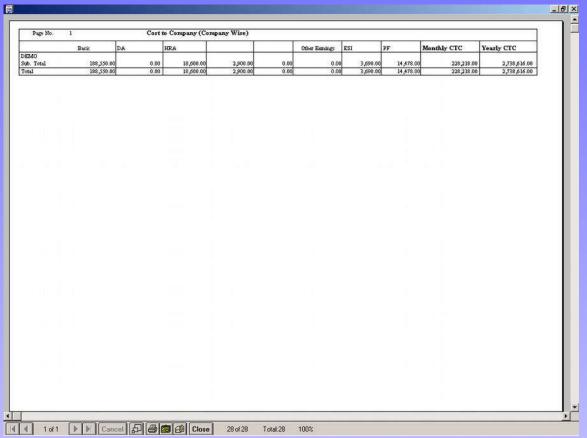

.00<br>107.00<br>0.00<br>0.00   | 1,543.0 |  |  |  |

7.3 Arrear Summary Register

## 7.4 Arrear Summary Statement

PAYMENT OF BONUS RULES 1975
FORM C [RULE 4(C)]
Arrear Bonus Payment Register for tht Month of May 2009

Date: 12- January -2010

S.No Paycode Employee Name Father/Husband Name Designation Total Wages Rate % Wages For Total Bonus Less Adv. Net Payable/AmountPaid

Total

7.4Arrear Summary Statement

# 7.5 Arrear Register



7.5 Arrear Register

#### 7.6 Bonus Statement



Fig 7.6 Bonus Statement

## 7.7 Bonus Payment Form



Fig 7.7 Bonus Payment form

# 7.8 Bonus Payment Slip



Fig 7.8 Bonus Payment Slip

# **8** Master Reports

## 8.1 Employee Salary Structure



Fig 8.1 Employee Salary Structure

# 8.2 Employee Wise CTC



Fig 8.2 Employee Wise CTC

# 8.3 Company Wise CTC



Fig 8.3 Company Wise CTC

### **8.4** Department Wise CTC



Fig 8.4 Department Wise CTC

# 8.5 TDS Report

| RMG Autometers Gas Technologies Ltd.  Page No.: 1 TDS Statement For the Month of May 2009 |                     |            |               |           |            |  |  |  |  |
|-------------------------------------------------------------------------------------------|---------------------|------------|---------------|-----------|------------|--|--|--|--|
| Date:                                                                                     | 12-Jan-2010         |            |               |           |            |  |  |  |  |
| Paycode                                                                                   | Employee Name       | DOJ        | Designation   |