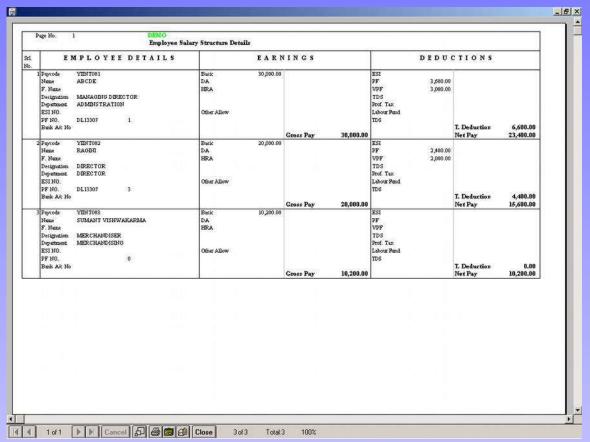

00   | 899.00<br>0.00<br>177.00<br>0.00<br>35.00   | 965.00<br>0.00<br>35.00<br>535.00                         | 31.00<br>107.00<br>0.00<br>0.00   | 1,543.0 |  |  |  |

7.3 Arrear Summary Register

## 7.4 Arrear Summary Statement

PAYMENT OF BONUS RULES 1975
FORM C [RULE 4(C)]
Arrear Bonus Payment Register for tht Month of May 2009

Date: 12- January -2010

S.No Paycode Employee Name Father/Husband Name Designation Total Wages Rate % Wages For Total Bonus Less Adv. Net Payable/AmountPaid

Total

7.4Arrear Summary Statement

# 7.5 Arrear Register



7.5 Arrear Register

#### 7.6 Bonus Statement



Fig 7.6 Bonus Statement

## 7.7 Bonus Payment Form



Fig 7.7 Bonus Payment form

# 7.8 Bonus Payment Slip



Fig 7.8 Bonus Payment Slip

# **8** Master Reports

## 8.1 Employee Salary Structure



Fig 8.1 Employee Salary Structure

# 8.2 Employee Wise CTC



Fig 8.2 Employee Wise CTC

# 8.3 Company Wise CTC



Fig 8.3 Company Wise CTC

### **8.4** Department Wise CTC



Fig 8.4 Department Wise CTC

# 8.5 TDS Report

| RMG Autometers Gas Technologies Ltd.  Page No.: 1 TDS Statement For the Month of May 2009 |                     |            |               |           |            |  |  |  |  |
|-------------------------------------------------------------------------------------------|---------------------|------------|---------------|-----------|------------|--|--|--|--|
| Date:                                                                                     | 12-Jan-2010         |            |               |           |            |  |  |  |  |
| Paycode