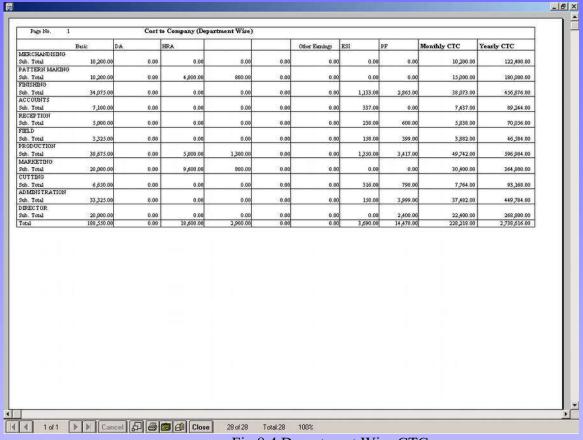

ear Summary Register

## 7.4 Arrear Summary Statement

PAYMENT OF BONUS RULES 1975
FORM C [RULE 4(C)]
Arrear Bonus Payment Register for tht Month of May 2009

Date: 12- January -2010

S.No Paycode Employee Name Father/Husband Name Designation Total Wages Rate % Wages For Total Bonus Less Adv. Net Payable/AmountPaid

Total

7.4Arrear Summary Statement

# 7.5 Arrear Register



7.5 Arrear Register

#### 7.6 Bonus Statement



Fig 7.6 Bonus Statement

## 7.7 Bonus Payment Form



Fig 7.7 Bonus Payment form

# 7.8 Bonus Payment Slip



Fig 7.8 Bonus Payment Slip

# **8** Master Reports

## 8.1 Employee Salary Structure



Fig 8.1 Employee Salary Structure

# 8.2 Employee Wise CTC



Fig 8.2 Employee Wise CTC

# 8.3 Company Wise CTC



Fig 8.3 Company Wise CTC

### **8.4** Department Wise CTC



Fig 8.4 Department Wise CTC

# 8.5 TDS Report

| RMG Autometers Gas Technologies Ltd.  Page No.: 1 TDS Statement For the Month of May 2009 |                     |            |               |           |            |  |  |  |  |
|-------------------------------------------------------------------------------------------|---------------------|------------|---------------|-----------|------------|--|--|--|--|
| Date:                                                                                     | 12-Jan-2010         |            |               |           |            |  |  |  |  |
| Paycode                                                                                   | Employee Name       | DOJ        | Designation   | TDS Rate  | TDS Amount |  |  |  |  |
|