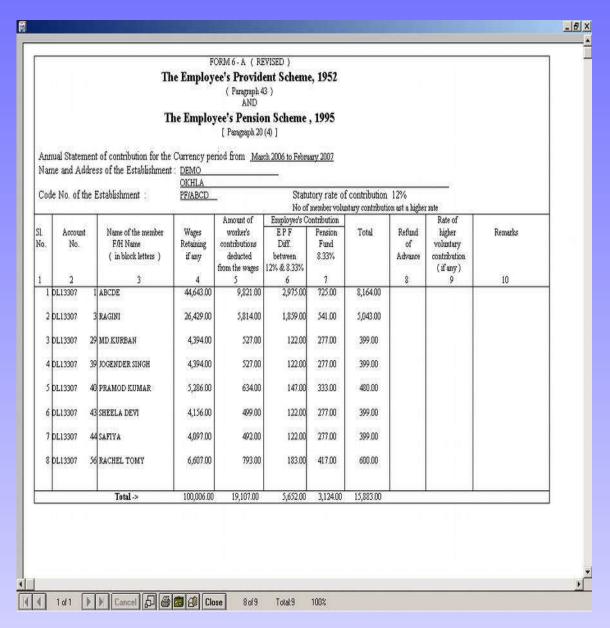

/1961 |               |         |                |                |     |      |     |  |  |  |  |
| 9      | 018               | VISHWAS SHARMA      | 01/05/2007 | UP/40263      | 16      | 5,788.00       | 694            | 0   | 253  | 441 |  |  |  |  |
| $\Box$ |                   | S.N.SHARMA          | 06/11/1986 |               |         |                |                |     |      |     |  |  |  |  |
| 10     | 019               | KAILASH C.SHARMA    | 01/05/2007 | UP/40263      | 17      | 5,820.00       | 697            | 0   | 255  | 442 |  |  |  |  |
|        |                   | J.P.SHARMA          | 05/07/1976 |               |         |                |                |     |      |     |  |  |  |  |

2.3 PF & Arrear PF statement.

#### 2.4 PF Return Statements (Form 6A)



Fig 2.4 PF Return Statement Form 6

#### 2.5 PF Return Statement (Form 3A)



Fig 2.5 PF Form 3A

#### 2.6 PF Monthly Challan



Fig PF Monthly Challan (4 Copies Original, Duplicate, Triplicate, Quadruplicate)

#### 2.7 PF Challan (EXCEL)



Fig PF Monthly Challan(Excel)

# 2.8 PF Form 2

| Form 2 NOMINATION AND DECLARATION FORM (FOR UNEXEMPTED/EXEMPTED ESTABLISHMENTS) |                                                                                                                                                                                                                                       |                                    |                           |               |                  |          |          |           |         |                  |           |