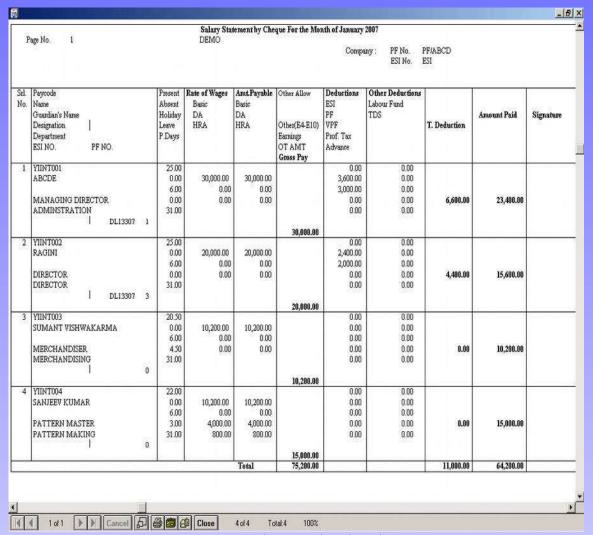

| 1111<br>1111<br>1111 |               |       | P.F. E                                    | Vages<br>Wages<br>Imployer Shar<br>Employer Sh |                                                                   | 115,366.00<br>78,366.00<br>7,316.00<br>6,528.00                 |                                          |         |
| otal                        | 4,684.00                                    |                      |               |       | AJC N<br>AJC N<br>AJC N<br>AJC N<br>AJC N | o. 10 :<br>io. 2 :<br>o. 21 :                  | 18,844.00<br>6,528.00<br>1,269.00<br>577.00<br>12.00<br>34,546.00 | 7,316.00                                                        |                                          |         |

Fig 1.3 Summery Statements

#### 1.4 Salary by Cheque



Fig 1.4 Salary by Cheque

#### 1.5 Salary by Cash



Fig1.5 Salary by Cash

# 1.6 Bank Salary Statement



Fig 1.6 Bank Salary Statements

#### 1.7 Non Bank Salary Statement



Fig 1.7 Non Bank Salary Statement

# 1.8 Bank Salary Statement Summery



Fig 1.8 Bank Salaries Summery Statement

#### 1.9 Employee salary statement Summary.

It's comes in excel format.

#### 1.10 Employee salary Comparison.

It's comes in excel format.

#### 1.11 Employee Increment history.

It's comes in excel format.

#### 2 PF Reports

#### 2.1 PF Statement

(Gold, Silver)



Fig 2.1 PF Statement

## 2.2 Arrear PF Statements

| D    | RMG Autometers Gas Technologies Ltd.  Page No.: 1 Arrear PF Statement For the Month of May 2009 |                     |            |          |    |         |        |      |