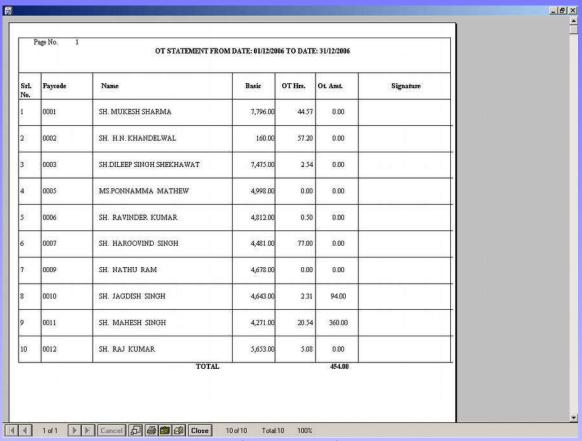

#### 10. Statement

| 10.1 | Over Time Statement        | Y | - | - |
|------|----------------------------|---|---|---|
| 10.2 | Group Gratuity Scheme      | Y | - | - |
| 10.3 | Pension and Group Scheme   | Y | - | - |
| 10.4 | Leave Encashment Statement | Y | - | - |
| 10.5 | Gratuity Statement         | Y | - | - |
| 10.6 | Full and Final Statement   | Y | Y | Y |
| 10.7 | Full and Final Register    |   |   |   |