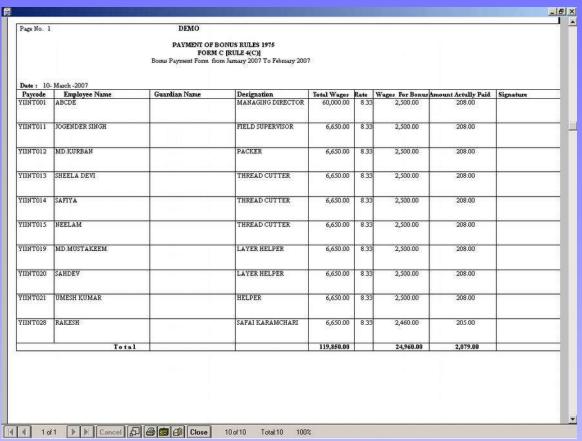

IT KUMAR JANARDAN DAS Fitter PRODUCTION 8869403   UP/40263 13                                 | 88.00  | 909.00<br>0.00<br>183.00<br>0.00<br>36.00   | 899.00<br>0.00<br>177.00<br>0.00<br>35.00   | 965.00<br>0.00<br>35.00<br>535.00                         | 31.00<br>107.00<br>0.00<br>0.00   | 1,543.0 |  |  |  |

7.3 Arrear Summary Register

## 7.4 Arrear Summary Statement

PAYMENT OF BONUS RULES 1975
FORM C [RULE 4(C)]
Arrear Bonus Payment Register for tht Month of May 2009

Date: 12- January -2010

S.No Paycode Employee Name Father/Husband Name Designation Total Wages Rate % Wages For Total Bonus Less Adv. Net Payable/AmountPaid

Total

7.4Arrear Summary Statement

# 7.5 Arrear Register



7.5 Arrear Register

#### 7.6 Bonus Statement



Fig 7.6 Bonus Statement

## 7.7 Bonus Payment Form



Fig 7.7 Bonus Payment form

# 7.8 Bonus Payment Slip



Fig 7.8 Bonus Payment Slip

# **8** Master Reports

## 8.1 Employee Salary Structure



Fig 8.1 Employee Salary Structure

# 8.2 Employee Wise CTC



Fig 8.2 Employee Wise CTC

# 8.3 Company Wise CTC



Fig 8.3 Company Wise CTC

### **8.4** Department Wise CTC



Fig 8.4 Department Wise CTC

# 8.5 TDS Report

| RMG Autometers Gas Technologies Ltd.  Page No.: 1 TDS Statement For the Month of May 2009 |                     |            |               |           |            |  |  |  |  |
|-------------------------------------------------------------------------------------------|---------------------|------------|---------------|-----------|------------|--|--|--|--|
| Date: