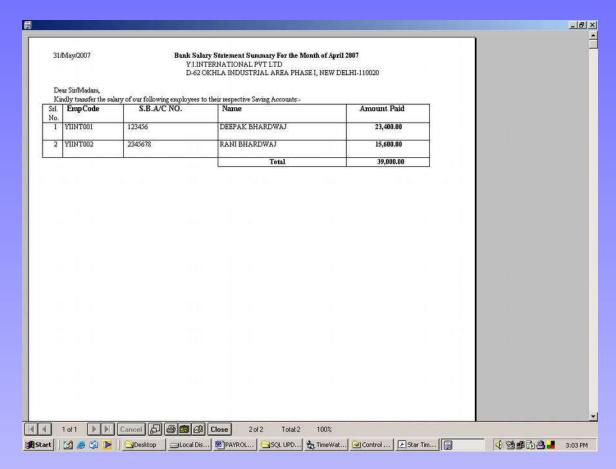

6.00<br>6,528.00                 |                                          |         |
| otal                        | 4,684.00                                    |                      |               |       | AJC N<br>AJC N<br>AJC N<br>AJC N<br>AJC N | o. 10 :<br>io. 2 :<br>o. 21 :                  | 18,844.00<br>6,528.00<br>1,269.00<br>577.00<br>12.00<br>34,546.00 | 7,316.00                                                        |                                          |         |

Fig 1.3 Summery Statements

#### 1.4 Salary by Cheque



Fig 1.4 Salary by Cheque

#### 1.5 Salary by Cash



Fig1.5 Salary by Cash

# 1.6 Bank Salary Statement



Fig 1.6 Bank Salary Statements

#### 1.7 Non Bank Salary Statement



Fig 1.7 Non Bank Salary Statement

# 1.8 Bank Salary Statement Summery



Fig 1.8 Bank Salaries Summery Statement

#### 1.9 Employee salary statement Summary.

It's comes in excel format.

#### 1.10 Employee salary Comparison.

It's comes in excel format.

#### 1.11 Employee Increment history.

It's comes in excel format.

#### 2 PF Reports

#### 2.1 PF Statement

(Gold, Silver)



Fig 2.1 PF Statement

## 2.2 Arrear PF Statements

| D    | RMG Autometers Gas Technologies Ltd.  Page No.: 1 Arrear PF Statement For the Month of May 2009 |                     |            |          |    |         |        |      |          |       |  |  |  |  |
|------|-------------------------------------------------------------------------------------------------|---------------------|------------|----------|----|---------|--------|------|----------|-------|--|--|--|--|
| _