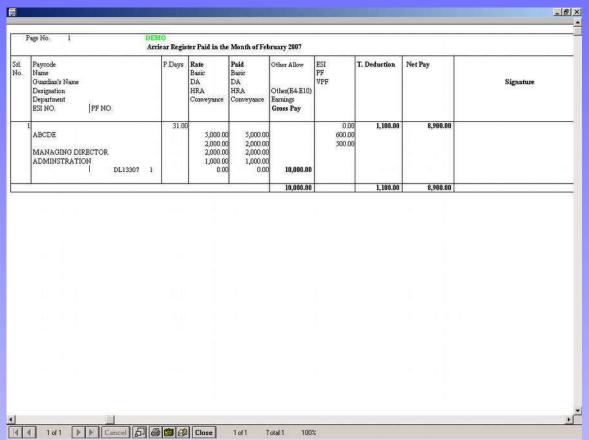

470.00                                   | 18.00<br>51.00<br>0.00<br>0.00    | 916.0   |  |  |  |
| SONIT KUMAR JANARDAN DAS Fitter PRODUCTION 8869403   UP/40263 13                                 | 88.00  | 909.00<br>0.00<br>183.00<br>0.00<br>36.00   | 899.00<br>0.00<br>177.00<br>0.00<br>35.00   | 965.00<br>0.00<br>35.00<br>535.00                         | 31.00<br>107.00<br>0.00<br>0.00   | 1,543.0 |  |  |  |

7.3 Arrear Summary Register

## 7.4 Arrear Summary Statement

PAYMENT OF BONUS RULES 1975
FORM C [RULE 4(C)]
Arrear Bonus Payment Register for tht Month of May 2009

Date: 12- January -2010

S.No Paycode Employee Name Father/Husband Name Designation Total Wages Rate % Wages For Total Bonus Less Adv. Net Payable/AmountPaid

Total

7.4Arrear Summary Statement

# 7.5 Arrear Register



7.5 Arrear Register

#### 7.6 Bonus Statement



Fig 7.6 Bonus Statement

## 7.7 Bonus Payment Form



Fig 7.7 Bonus Payment form

# 7.8 Bonus Payment Slip



Fig 7.8 Bonus Payment Slip

# **8** Master Reports

## 8.1 Employee Salary Structure



Fig 8.1 Employee Salary Structure

# 8.2 Employee Wise CTC



Fig 8.2 Employee Wise CTC

# 8.3 Company Wise CTC



Fig 8.3 Company Wise CTC

### **8.4** Department Wise CTC



Fig 8.4 Department Wise CTC

# 8.5 TDS Report

| RMG Autometers Gas Technologies Ltd.  Page No.: 1 TDS Statement For the Month of May 2009 |                     |            |               |           |            |  |  |  |  |
|-------------------------------------------------------------------------------------------|---------------------|------------|---------------|--