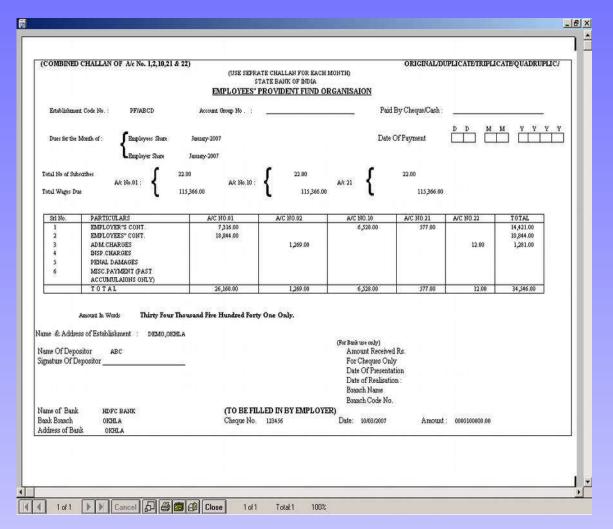

#### 2.6 PF Monthly Challan

Fig PF Monthly Challan (4 Copies Original, Duplicate, Triplicate, Quadruplicate)