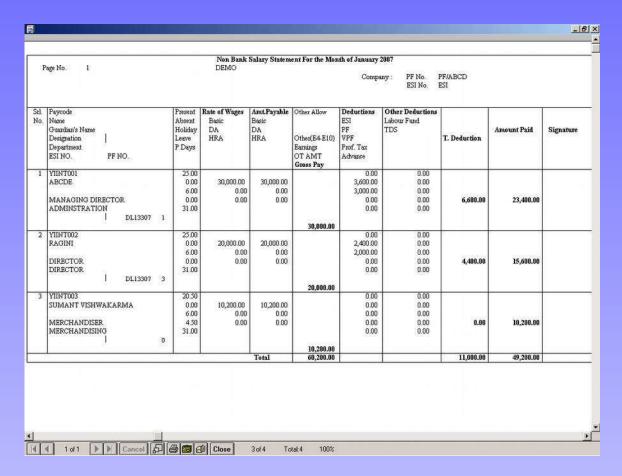

| 115,366.00<br>78,366.00<br>7,316.00<br>6,528.00                 |                                          |         |
| otal                        | 4,684.00                                    |                      |               |       | AJC N<br>AJC N<br>AJC N<br>AJC N<br>AJC N | o. 10 :<br>io. 2 :<br>o. 21 :                  | 18,844.00<br>6,528.00<br>1,269.00<br>577.00<br>12.00<br>34,546.00 | 7,316.00                                                        |                                          |         |

Fig 1.3 Summery Statements

#### 1.4 Salary by Cheque



Fig 1.4 Salary by Cheque

#### 1.5 Salary by Cash



Fig1.5 Salary by Cash

# 1.6 Bank Salary Statement



Fig 1.6 Bank Salary Statements

#### 1.7 Non Bank Salary Statement



Fig 1.7 Non Bank Salary Statement

# 1.8 Bank Salary Statement Summery



Fig 1.8 Bank Salaries Summery Statement

#### 1.9 Employee salary statement Summary.

It's comes in excel format.

#### 1.10 Employee salary Comparison.

It's comes in excel format.

#### 1.11 Employee Increment history.

It's comes in excel format.

#### 2 PF Reports

#### 2.1 PF Statement

(Gold, Silver)



Fig 2.1 PF Statement

## 2.2 Arrear PF Statements

| D    | RMG Autometers Gas Technologies Ltd.  Page No.: 1 Arrear PF Statement For the Month of May 2009 |                     |            |          |    |         |        |      |          |       |  |  |  |  |
|------|-------------------------------------------------------------------------------------------------|---------------------|------------|------