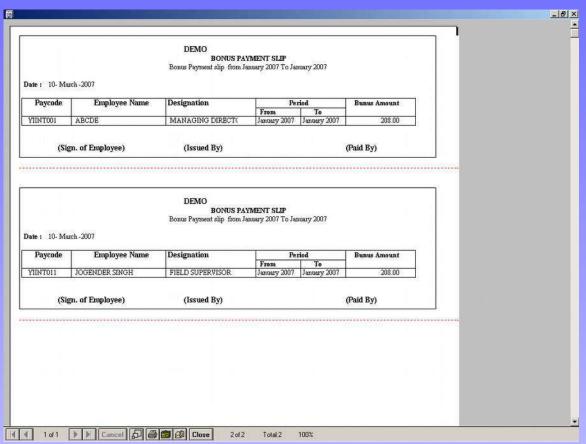

63 13                                 | 88.00  | 909.00<br>0.00<br>183.00<br>0.00<br>36.00   | 899.00<br>0.00<br>177.00<br>0.00<br>35.00   | 965.00<br>0.00<br>35.00<br>535.00                         | 31.00<br>107.00<br>0.00<br>0.00   | 1,543.0 |  |  |  |

7.3 Arrear Summary Register

## 7.4 Arrear Summary Statement

PAYMENT OF BONUS RULES 1975
FORM C [RULE 4(C)]
Arrear Bonus Payment Register for tht Month of May 2009

Date: 12- January -2010

S.No Paycode Employee Name Father/Husband Name Designation Total Wages Rate % Wages For Total Bonus Less Adv. Net Payable/AmountPaid

Total

7.4Arrear Summary Statement

# 7.5 Arrear Register



7.5 Arrear Register

#### 7.6 Bonus Statement



Fig 7.6 Bonus Statement

## 7.7 Bonus Payment Form



Fig 7.7 Bonus Payment form

# 7.8 Bonus Payment Slip



Fig 7.8 Bonus Payment Slip

# **8** Master Reports

## 8.1 Employee Salary Structure



Fig 8.1 Employee Salary Structure

# 8.2 Employee Wise CTC



Fig 8.2 Employee Wise CTC

# 8.3 Company Wise CTC



Fig 8.3 Company Wise CTC

### **8.4** Department Wise CTC



Fig 8.4 Department Wise CTC

# 8.5 TDS Report

| RMG Autometers Gas Technologies Ltd.  Page No.: 1 TDS Statement For the Month of May 2009 |                     |            |               |           |            |  |  |  |  |
|-------------------------------------------------------------------------------------------|---------------------|------------|---------------|-----------|------------|--|--|--|--|
| Date:                                                                                     | 12-Jan-2010         |