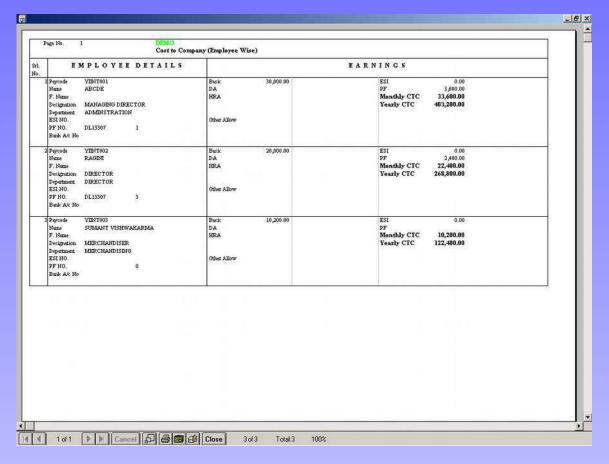

>0.00<br>35.00<br>535.00                         | 31.00<br>107.00<br>0.00<br>0.00   | 1,543.0 |  |  |  |

7.3 Arrear Summary Register

## 7.4 Arrear Summary Statement

PAYMENT OF BONUS RULES 1975
FORM C [RULE 4(C)]
Arrear Bonus Payment Register for tht Month of May 2009

Date: 12- January -2010

S.No Paycode Employee Name Father/Husband Name Designation Total Wages Rate % Wages For Total Bonus Less Adv. Net Payable/AmountPaid

Total

7.4Arrear Summary Statement

# 7.5 Arrear Register



7.5 Arrear Register

#### 7.6 Bonus Statement



Fig 7.6 Bonus Statement

## 7.7 Bonus Payment Form



Fig 7.7 Bonus Payment form

# 7.8 Bonus Payment Slip



Fig 7.8 Bonus Payment Slip

# **8** Master Reports

## 8.1 Employee Salary Structure



Fig 8.1 Employee Salary Structure

# 8.2 Employee Wise CTC



Fig 8.2 Employee Wise CTC

# 8.3 Company Wise CTC



Fig 8.3 Company Wise CTC

### **8.4** Department Wise CTC



Fig 8.4 Department Wise CTC

# 8.5 TDS Report

| RMG Autometers Gas Technologies Ltd.  Page No.: 1 TDS Statement For the Month of May 2009 |                     |            |               |           |            |  |  |  |  |
|-------------------------------------------------------------------------------------------|---------------------|------------|---------------|-----------|------------|--|--|--|--|
| Date:                                                                                     | 12-Jan-2010         |            |               |           |            |  |  |  |  |
| Paycode