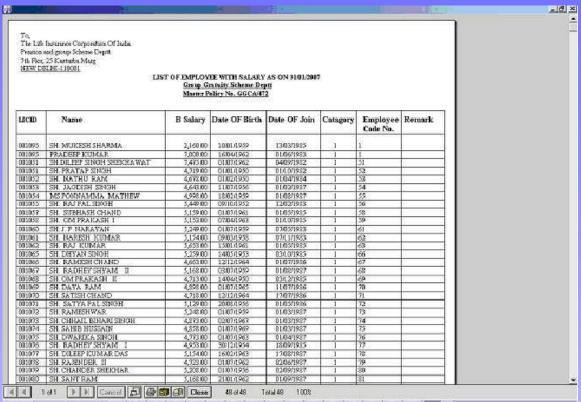

#### 10. Statement

| 10.1 | Over Time Statement        | Y | - | - |
|------|----------------------------|---|---|---|
| 10.2 | Group Gratuity Scheme      | Y | - | - |
| 10.3 | Pension and Group Scheme   | Y | - | - |
| 10.4 | Leave Encashment Statement | Y | - | - |
| 10.5 | Gratuity Statement         | Y | - | - |
| 10.6 | Full and Final Statement   | Y | Y | Y |
| 10.7 | Full and Final Register    |   |   |   |