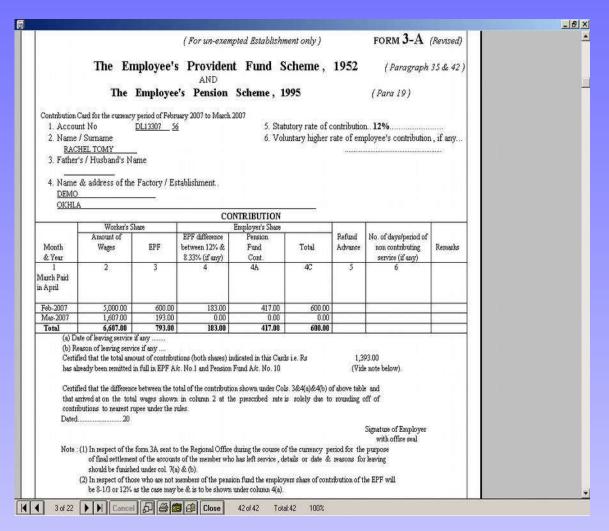

|     |  |  |  |  |
| 9      | 018               | VISHWAS SHARMA      | 01/05/2007 | UP/40263      | 16      | 5,788.00       | 694            | 0   | 253  | 441 |  |  |  |  |
| $\Box$ |                   | S.N.SHARMA          | 06/11/1986 |               |         |                |                |     |      |     |  |  |  |  |
| 10     | 019               | KAILASH C.SHARMA    | 01/05/2007 | UP/40263      | 17      | 5,820.00       | 697            | 0   | 255  | 442 |  |  |  |  |
|        |                   | J.P.SHARMA          | 05/07/1976 |               |         |                |                |     |      |     |  |  |  |  |

2.3 PF & Arrear PF statement.

#### 2.4 PF Return Statements (Form 6A)



Fig 2.4 PF Return Statement Form 6

#### 2.5 PF Return Statement (Form 3A)



Fig 2.5 PF Form 3A

#### 2.6 PF Monthly Challan



Fig PF Monthly Challan (4 Copies Original, Duplicate, Triplicate, Quadruplicate)

#### 2.7 PF Challan (EXCEL)



Fig PF Monthly Challan(Excel)

# 2.8 PF Form 2

| Form 2 NOMINATION AND DECLARATION FORM (FOR UNEXEMPTED/EXEMPTED ESTABLISHMENTS) |                                                                                                                                                                                                                                       |                                    |                           |               |                  |          |          |           |         |                  |           |                  |            |
|--------------------------------------------------------------