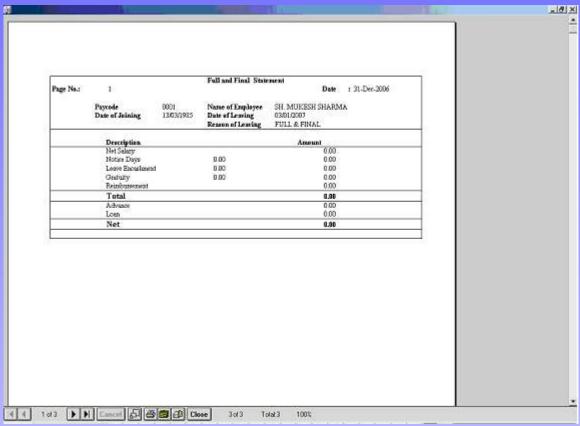

#### 10. Statement

| 10.1 | Over Time Statement        | Y | - | - |
|------|----------------------------|---|---|---|
| 10.2 | Group Gratuity Scheme      | Y | - | - |
| 10.3 | Pension and Group Scheme   | Y | - | - |
| 10.4 | Leave Encashment Statement | Y | - | - |
| 10.5 | Gratuity Statement         | Y | - | - |
| 10.6 | Full and Final Statement   | Y | Y | Y |
| 10.7 | Full and Final Register    |   |   |   |