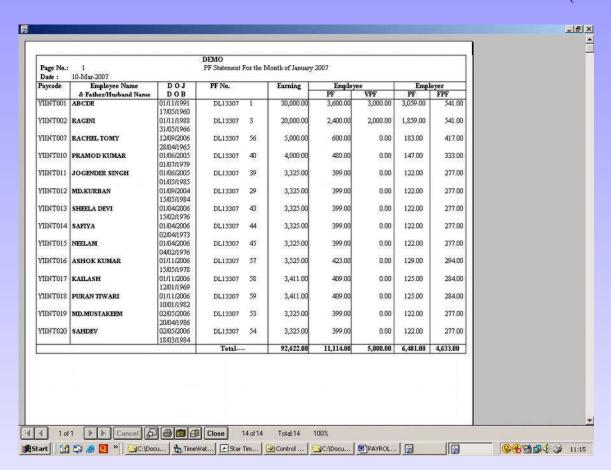

4.00<br>6,528.00<br>1,269.00<br>577.00<br>12.00<br>34,546.00 | 7,316.00                                                        |                                          |         |

Fig 1.3 Summery Statements

#### 1.4 Salary by Cheque



Fig 1.4 Salary by Cheque

#### 1.5 Salary by Cash



Fig1.5 Salary by Cash

# 1.6 Bank Salary Statement



Fig 1.6 Bank Salary Statements

#### 1.7 Non Bank Salary Statement



Fig 1.7 Non Bank Salary Statement

# 1.8 Bank Salary Statement Summery



Fig 1.8 Bank Salaries Summery Statement

#### 1.9 Employee salary statement Summary.

It's comes in excel format.

#### 1.10 Employee salary Comparison.

It's comes in excel format.

#### 1.11 Employee Increment history.

It's comes in excel format.

#### 2 PF Reports

#### 2.1 PF Statement

(Gold, Silver)



Fig 2.1 PF Statement

## 2.2 Arrear PF Statements

| D    | RMG Autometers Gas Technologies Ltd.  Page No.: 1 Arrear PF Statement For the Month of May 2009 |                     |            |          |    |         |        |      |          |       |  |  |  |  |
|------|-------------------------------------------------------------------------------------------------|---------------------|------------|----------|----|---------|--------|------|----------|-------|--|--|--|--|
| _    | Date: 12-Jan-2010                                                                               |                     |            |          |    |         |        |      |          |       |  |  |  |  |
| S.No | Paycode